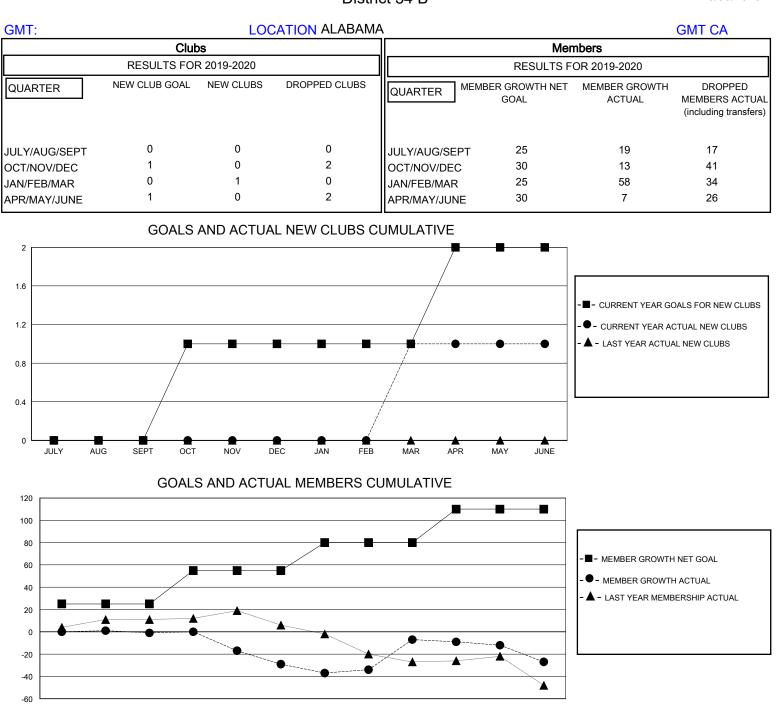

## MONTHLY MEMBERSHIP PROGRESS REPORT

District 34 B

Results as of: 6/30/2020



| DROPPED CLUBS: 4  | 23 CLUBS OF 43 ADDED 1 OR MORE<br>NEW MEMBERS | <u>GENDER DISTRIBUTION</u><br>MALE 574 (75.53%) |     |
|-------------------|-----------------------------------------------|-------------------------------------------------|-----|
| DROPPED MEMBERS   |                                               | FEMALE 186 (24.47%)                             |     |
| DECEASED 16       | CLICK HERE FOR CUMULATIVE<br>MEMBERSHIP DATA  | TOTAL FAMILY UNIT MEMBERS                       | 101 |
| CLUB CANCELLED 15 |                                               | FAMILY MEMBERS PAYING HALF                      | 50  |
| OTHER 87          |                                               |                                                 | 52  |
| TOTAL 118         |